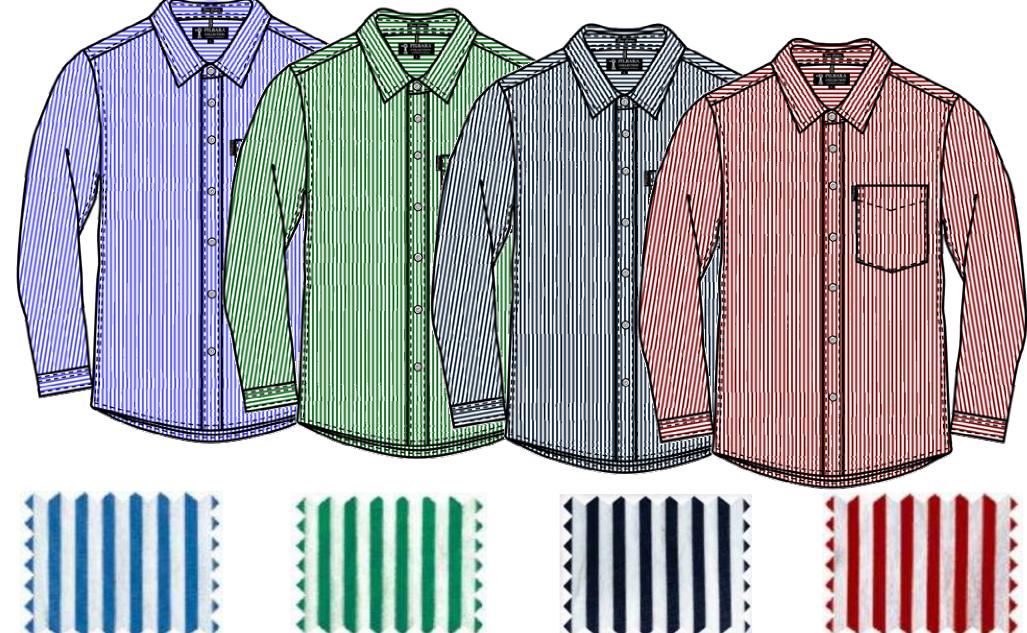

#### Men's Front Flap Single Pocket, Classic Fit, Long Sleeve Shirt, Y/D Stripe RMPC012

## **Features**

- Premium Quality Mercerized, Double pre-shrunk, 100% Cotton Shirt
- Timeless Y/D Stripe Design
- Classic Fit Styling
- Front Single Chest Pocket
- Adjustable Cuff
- Clear White Button

#### Colour:

Blue-White stripe Emerald-White stripe Navy-White stripe Red-White stripe

Size Range XS - 5XL