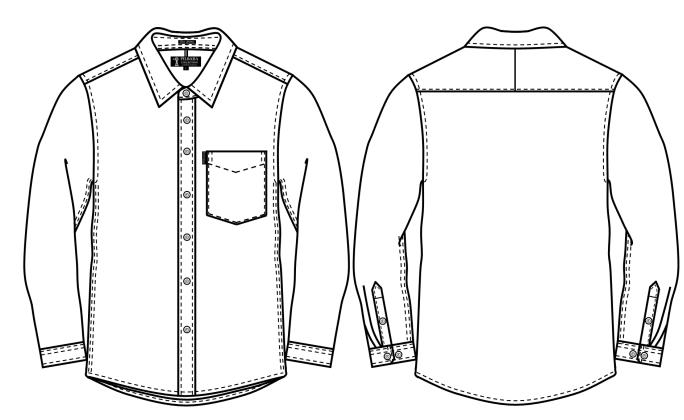

#### Men's Front Flap Single Pocket, Classic Fit, Long Sleeve Shirt, Y/D Stripe RMPC012

## **Features**

- Premium Quality Mercerized, Double pre-shrunk, 100% Cotton Shirt
- Timeless Y/D Stripe Design
- Classic Fit Styling
- Front Single Chest Pocket
- Adjustable Cuff
- Clear White Button